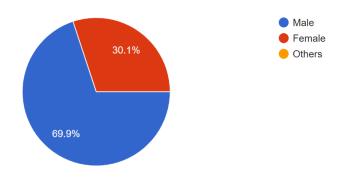

## Teacher's Feedback Form

1. Resources are aptly available for the curriculum delivery. 7 responses



2. The curriculum design is contemporary and focuses on employability.  $\ensuremath{\text{7}}\xspace$  responses



3. College library has sufficient resources as per requirements. 7 responses



### 4. College staff is supportive.

7 responses



### 5. College provides sufficient ICT infrastructure.

7 responses



### Nature of employment



## Student's Feedback Form

Gender
 339 responses



3. State
339 responses



# 4. Nationality 339 responses



#### 6. Academic Year

339 responses



7. Course 339 responses



### 8. Semester



### 10. % Classes attended by the student

339 responses



### Faculty related questions:

1. Faculty member presents lecture in a way that encourages critical thinking skills 339 responses



## 2. Classroom discussion is participatory. 339 responses



### 3. Faculty covers all the topics in the curriculum.

339 responses



# 4. Faculty explains the topic in simple and clear manner. $^{\rm 339\,responses}$



### 5. Faculty communicates effectively.



# 6. Faculty manages pace of class to the students' level of understanding. 339 responses



# 7. Faculty uses variety of instructional methods to reach course objectives. 339 responses



#