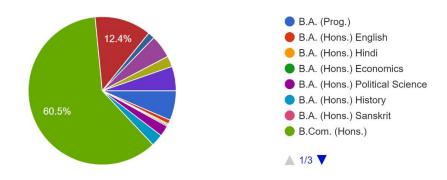

## Teacher's Feedback Form

1. Resources are aptly available for the curriculum delivery. 7 responses



2. The curriculum design is contemporary and focuses on employability.  $\ensuremath{\text{7}}\xspace$  responses



3. College library has sufficient resources as per requirements. 7 responses



### 4. College staff is supportive.

7 responses



### 5. College provides sufficient ICT infrastructure.

7 responses



### Nature of employment



## Student's Feedback Form

Gender
 339 responses



3. State
339 responses



# 4. Nationality 339 responses



#### 6. Academic Year

339 responses



7. Course 339 responses



### 8. Semester



### 10. % Classes attended by the student

339 responses



### Faculty related questions:

1. Faculty member presents lecture in a way that encourages critical thinking skills 339 responses



## 2. Classroom discussion is participatory. 339 responses



### 3. Faculty covers all the topics in the curriculum.

339 responses



# 4. Faculty explains the topic in simple and clear manner. $^{\rm 339\,responses}$



### 5. Faculty communicates effectively.



# 6. Faculty manages pace of class to the students' level of understanding. 339 responses



# 7. Faculty uses variety of instructional methods to reach course objectives. 339 responses



# 8. Faculty approachable, flexible, willing to help outside the class. $^{339\,\text{responses}}$



### 9. Faculty is fair in I