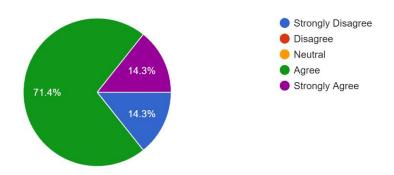

## Teacher's Feedback Form

1. Resources are aptly available for the curriculum delivery. 7 responses



2. The curriculum design is contemporary and focuses on employability.  $\ensuremath{\text{7}}\xspace$  responses



3. College library has sufficient resources as per requirements. 7 responses



### 4. College staff is supportive.

7 responses



### 5. College provides sufficient ICT infrastructure.

7 responses



### Nature of employment



## Student's Feedback Form

Gender
 339 responses



3. State
339 responses



# 4. Nationality 339 responses



#### 6. Academic Year

339 responses



7. Course 339 responses



### 8. Semester



### 10. % Classes attended by the student

339 responses



### Faculty related questions:

1. Faculty member presents lecture in a way that encourages critical thinking skills 339 responses



## 2. Classroom discussion is participatory. 339 responses



### 3. Faculty covers all the topics in the curriculum.

339 responses



# 4. Faculty explains the topic in sim