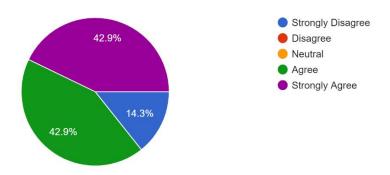

## Teacher's Feedback Form

1. Resources are aptly available for the curriculum delivery. 7 responses

2. The curriculum design is contemporary and focuses on employability.  $\ensuremath{\text{7}}\xspace$  responses