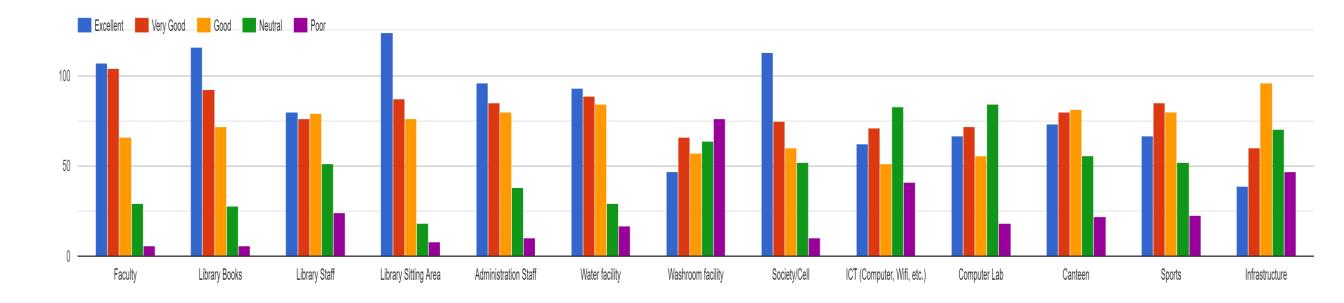

ts lecture in a way that encourages critical thinking skills 339 responses



## 2. Classroom discussion is participatory. 339 responses



### 3. Faculty covers all the topics in the curriculum.

339 responses



# 4. Faculty explains the topic in simple and clear manner. $^{\rm 339\,responses}$



### 5. Faculty communicates effectively.



# 6. Faculty manages pace of class to the students' level of understanding. 339 responses



# 7. Faculty uses variety of instructional methods to reach course objectives. 339 responses



# 8. Faculty approachable, flexible, willing to help outside the class. $^{339\,\text{responses}}$



### 9. Faculty is fair in Internal assessment.

339 responses



### 10. Faculty uses ICT tools.



### 13. Overall rating of the college at different parameters:



# Student's Employer's Feedback Form

No Response

## Alumni's Feedback-Form

No Response

### Parent's Feedback Form

No Response