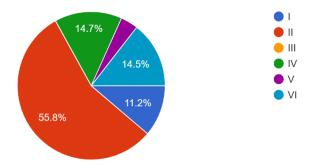

## Teacher's Feedback Form

1. Resources are aptly available for the curriculum delivery. 7 responses



2. The curriculum design is contemporary and focuses on employability.  $\ensuremath{\text{7}}\xspace$  responses



3. College library has sufficient resources as per requirements. 7 responses



### 4. College staff is supportive.

7 responses



### 5. College provides sufficient ICT infrastructure.

7 responses



### Nature of employment



## Student's Feedback Form

Gender
 339 responses



3. State
339 responses



# 4. Nationality 339 responses



#### 6. Academic Year

339 responses



7. Course 339 responses



### 8. Semester



### 10. % Classes attended by the student

339 responses



### Faculty related questions:

1. Faculty member presents lecture in a way that encourages critical thinking skills 339 responses



## 2. Classroom discussion is participatory. 339 responses



### 3. Faculty covers all the topics in the curriculum.

339 responses



# 4. Faculty explains the topic in simple and clear manner. $^{\rm 339\,responses}$



### 5. Faculty communicates effectively.



# 6. Faculty manages pace of class to the students' level of understanding. 339 responses



# 7. Faculty uses variety of instructional methods to reach course objectives. 339 responses



# 8. Faculty approachable, flexible, willing to help outside the class. $^{339\,\text{responses}}$



### 9. Faculty is fair in Internal assessment.