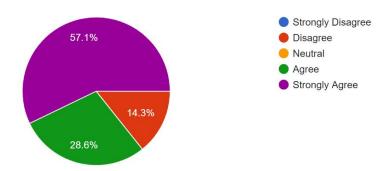

## Teacher's Feedback Form

1. Resources are aptly available for the curriculum delivery. 7 responses



2. The curriculum design is contemporary and focuses on employability.  $\ensuremath{\text{7}}\xspace$  responses



3. College library has sufficient resources as per requirements. 7 responses



### 4. College staff is supportive.

7 responses



### 5. College provides sufficient ICT infrastructure.

7 responses



### Nature of employment



## Student's Feedback Form

Gender
 339 responses



3. State
339 responses



# 4. Nationality 339 responses



#### 6. Academic Year

339 responses



7. Course 339 responses



### 8. Semester



### 10. % Classes attended by the student

339 responses



### Faculty related questions:

1. Faculty member presents lecture in a way that encourages critical thinking skills 339 responses



## 2. Classroom discussion is participatory. 339 responses



### 3. Faculty covers all the topics in the curriculum.

339 responses



# 4. Faculty explains the topic in simple and clear manner. $^{\rm 339\,responses}$



### 5. Faculty communicates eff