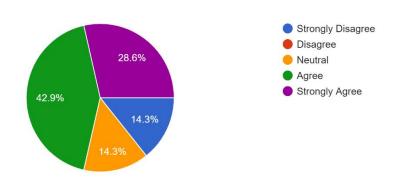

## Teacher's Feedback Form

1. Resources are aptly available for the curriculum delivery. 7 responses



2. The curriculum design is contemporary and focuses on employability.  $\ensuremath{\text{7}}\xspace$  responses



3. College library has sufficient resources as per requirements. 7 responses



### 4. College staff is supportive.

7 responses



### 5. College provides sufficient ICT infrastructure.

7 responses



### Nature of employment



## Student's Feedback Form

Gender
 339 responses



3. State
339 responses



# 4. Nationality 339 responses



#### 6. Academic Year

339 responses



7. Course 339 responses



### 8. Semester



### 10. % Classes attended by the student

339 responses



### Faculty related questions:

1. Faculty member presents lecture in a way that encourages critical thinking skills 339 responses



## 2. Classroom discussion is participatory. 339 responses



### 3. Faculty covers all the topics in the curriculum.

339 responses



# 4. Faculty explains the topic in simple and clear manner. $^{\rm 339\,responses}$



### 5. Faculty communicates effectively.



# 6. Faculty manages pace of class to the students' level of understanding. 339 responses



# 7. Faculty uses