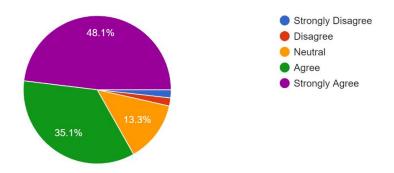

## Teacher's Feedback Form

1. Resources are aptly available for the curriculum delivery. 7 responses

2. The curriculum design is contemporary and focuses on employability.  $\ensuremath{\text{7}}\xspace$  responses