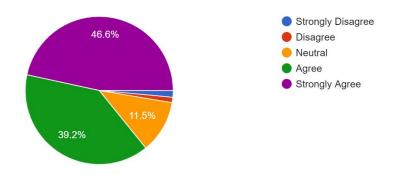

es attended by the student

339 responses



### Faculty related questions:

1. Faculty member presents lecture in a way that encourages critical thinking skills 339 responses



## 2. Classroom discussion is participatory. 339 responses



### 3. Faculty covers all the topics in the curriculum.

339 responses



# 4. Faculty explains the topic in simple and clear manner. $^{\rm 339\,responses}$



### 5. Faculty communicates effectively.



# 6. Faculty manages pace of class to the students' level of understanding. 339 responses



# 7. Faculty uses variety of instructional methods to reach course objectives. 339 responses



# 8. Faculty approachable, flexible, willing to help outside the class. $^{339\,\text{responses}}$



### 9. Faculty is fair in Internal assessment.

339 responses



### 10. Faculty uses ICT tools.



### 13. Overall rating of the college at different parameters:



# Student's Employer's Feedback Form

No Response

## Alumni's Feedback-Form

No Response

### Parent's Feedback Form

No Response