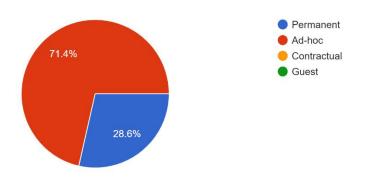

## Teacher's Feedback Form

1. Resources are aptly available for the curriculum delivery. 7 responses



2. The curriculum design is contemporary and focuses on employability.  $\ensuremath{\text{7}}\xspace$  responses



3. College library has sufficient resources as per requirements. 7 responses



### 4. College staff is supportive.

7 responses



### 5. College provides sufficient ICT infrastructure.

7 responses



### Nature of employment



## Student's Feedback Form

Gender
 339 responses



3. State
339 responses



# 4. Nationality 339 responses



#### 6. Academic Year

339 responses



7. Course 339 responses



### 8. Semester



### 10. % Classes attended by the student

339 responses



### Faculty related questions:

1. Faculty member presents lecture in a way that encourages critical thinking skills 339 responses



## 2. Classroom discussion is participatory. 339 responses



### 3. Faculty covers all the topics in the curriculum.

339 responses



# 4. Faculty explains the topic in simple and clear manner. $^{\rm 339\,responses}$



### 5. Faculty communicates effectively.



# 6. Faculty manages pace of class to the students' level of understanding. 339 responses



# 7. Faculty uses variety of instructional me