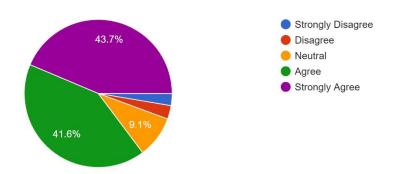

nsuremath{\text{7}}\xspace$  responses



3. College library has sufficient resources as per requirements. 7 responses



### 4. College staff is supportive.

7 responses



### 5. College provides sufficient ICT infrastructure.

7 responses



### Nature of employment



## Student's Feedback Form

Gender
 339 responses



3. State
339 responses



# 4. Nationality 339 responses



#### 6. Academic Year

339 responses



7. Course 339 responses



### 8. Semester



### 10. % Classes attended by the student

339 responses



### Faculty related questions:

1. Faculty member presents lecture in a way that encourages critical thinking skills 339 responses



## 2. Classroom discussion is participatory. 339 responses



### 3. Faculty covers all the topics in the curriculum.

339 responses



# 4. Faculty explains the topic in simple and clear manner. $^{\rm 339\,responses}$



### 5. Faculty communicates effectively.



# 6. Faculty manages pace of class to the students' level of understanding. 339 responses



# 7. Faculty uses variety of instructional methods to reach course objectives. 339 responses



# 8. Faculty approachable, flexible, willing to help outside the class. $^{339\,\text{responses}}$



### 9. Faculty is fair in Internal assessment.

339 responses



### 10. Faculty uses ICT tools.



### 13. Overall rating of the college at different parameters:



# Student's Employer's Feedback Form

No Response

## Alumni's Feedback-Form

No Response

### Parent's Feedback Form

No Response