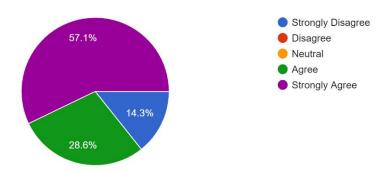

## Teacher's Feedback Form

1. Resources are aptly available for the curriculum delivery. 7 responses



2. The curriculum design is contemporary and focuses on employability.  $\ensuremath{\text{7}}\xspace$  responses



3. College library has sufficient resources as per requirements. 7 responses



### 4. College staff is supportive.

7 responses



### 5. College provides sufficient ICT infrastructure.

7 responses



### Nature of employment



## Student's Feedback Form

Gender
 339 responses



3. State
339 responses



# 4. Nationality 339 responses



#### 6. Academic Year

339 responses



7. Course 339 responses



### 8. Semester



### 10. % Classes attended by the student

339 responses



### Faculty related questions:

1. Faculty member presents lecture in a way that encourages critical thinking skills 339 responses



## 2. Classroom discussion is participatory. 339 responses



### 3. Faculty covers all the topics in the curriculum.

339 responses



# 4. Faculty explains the topic in simple and clear manner. $^{\rm 339\,responses}$



### 5. Faculty communicates effectively.



# 6. Faculty manages pace of class to t