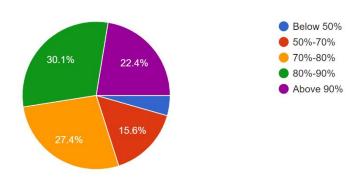

## Teacher's Feedback Form

1. Resources are aptly available for the curriculum delivery. 7 responses



2. The curriculum design is contemporary and focuses on employability.  $\ensuremath{\text{7}}\xspace$  responses



3. College library has sufficient resources as per requirements. 7 responses



### 4. College staff is supportive.

7 responses



### 5. College provides sufficient ICT infrastructure.

7 responses



### Nature of employment



## Student's Feedback Form

Gender
 339 responses



3. State
339 responses



# 4. Nationality 339 responses



#### 6. Academic Year

339 responses



7. Course 339 responses



### 8. Semester



### 10. % Classes attended by the student

339 responses



### Faculty related questions:

1. Faculty member presents lecture in a way that encourages critical thinking skills 339 responses



## 2. Classroom discussion is participatory. 339 responses



### 3. Faculty covers all the topics in the curriculum.

339 responses



# 4. Faculty explains the topic in simple and clear manner. $^{\rm 339\,responses}$



### 5. Faculty communicates effectively.



# 6. Faculty manages pace of class to the students' level of understanding. 339 responses



# 7. Faculty uses variety of instructional methods to reach course objectives. 339 responses



# 8. Faculty approachable, flexible, willing to help outside the class. $^{339\,\text{responses}}$



### 9. Faculty is fair in Internal assessment.

339 responses



### 10. Faculty uses ICT tools.



### 13