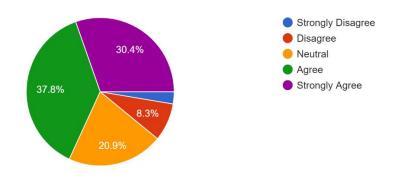

es



3. State
339 responses



# 4. Nationality 339 responses



#### 6. Academic Year

339 responses



7. Course 339 responses



### 8. Semester



### 10. % Classes attended by the student

339 responses



### Faculty related questions:

1. Faculty member presents lecture in a way that encourages critical thinking skills 339 responses



## 2. Classroom discussion is participatory. 339 responses



### 3. Faculty covers all the topics in the curriculum.

339 responses



# 4. Faculty explains the topic in simple and clear manner. $^{\rm 339\,responses}$



### 5. Faculty communicates effectively.



# 6. Faculty manages pace of class to the students' level of understanding. 339 responses



# 7. Faculty uses variety of instructional methods to reach course objectives. 339 responses



# 8. Faculty approachable, flexible, willing to help outside the class. $^{339\,\text{responses}}$



### 9. Faculty is fair in Internal assessment.

339 responses



### 10. Faculty uses ICT tools.



### 13. Overall rating of the college at different parameters:



# Student's Employer's Feedback Form

No Response

## Alumni's Feedback-Form

No Response

### Parent's Feedback Form

No Response