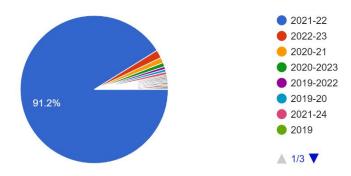

## Teacher's Feedback Form

1. Resources are aptly available for the curriculum delivery. 7 responses



2. The curriculum design is contemporary and focuses on employability.  $\ensuremath{\text{7}}\xspace$  responses



3. College library has sufficient resources as per requirements. 7 responses



### 4. College staff is supportive.

7 responses



### 5. College provides sufficient ICT infrastructure.

7 responses



### Nature of employment



## Student's Feedback Form

Gender
 339 responses



3. State
339 responses



# 4. Nationality 339 responses



#### 6. Academic Year

339 responses



7. Course 339 responses



### 8. Semester



### 10. % Classes attended by the student

339 responses



### Faculty related questions:

1. Faculty member presents lecture in a way that encourages critical thinking skills 339 responses



## 2. Classroom discussion is participatory. 339 responses



### 3. Faculty covers all the topics in the curriculum.

339 responses



# 4. Faculty explains the topic in simple and clear manner. $^{\rm 339\,responses}$



### 5. Faculty communicates effectively.



# 6. Faculty manages pace of class to the students' level of understanding. 339 responses



# 7. Faculty uses variety of instructional methods to reach course objectives. 339 responses



# 8. Faculty approachable, flexible, willing to help outside the class. $^{339\,\text{responses}}$