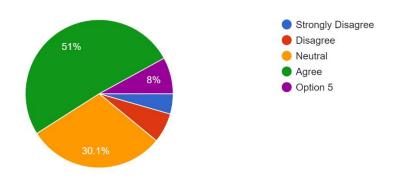

ponses



### Faculty related questions:

1. Faculty member presents lecture in a way that encourages critical thinking skills 339 responses



## 2. Classroom discussion is participatory. 339 responses



### 3. Faculty covers all the topics in the curriculum.

339 responses



# 4. Faculty explains the topic in simple and clear manner. $^{\rm 339\,responses}$



### 5. Faculty communicates effectively.



# 6. Faculty manages pace of class to the students' level of understanding. 339 responses



# 7. Faculty uses variety of instructional methods to reach course objectives. 339 responses



# 8. Faculty approachable, flexible, willing to help outside the class. $^{339\,\text{responses}}$



### 9. Faculty is fair in Internal assessment.

339 responses



### 10. Faculty uses ICT tools.



### 13. Overall rating of the college at different parameters:



# Student's Employer's Feedback Form

No Response

## Alumni's Feedback-Form

No Response

### Parent's Feedback Form

No Response