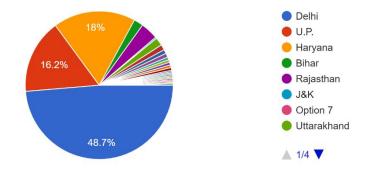

## Teacher's Feedback Form

1. Resources are aptly available for the curriculum delivery. 7 responses



2. The curriculum design is contemporary and focuses on employability.  $\ensuremath{\text{7}}\xspace$  responses



3. College library has sufficient resources as per requirements. 7 responses



### 4. College staff is supportive.

7 responses



### 5. College provides sufficient ICT infrastructure.

7 responses



### Nature of employment



## Student's Feedback Form

Gender
 339 responses



3. State
339 responses



# 4. Nationality 339 responses



#### 6. Academic Year

339 responses



7. Course 339 responses



### 8. Semester



### 10. % Classes attended by the student

339 responses



### Faculty related questions:

1. Faculty member presents lecture in a way that encourages critical thinking skills 339 responses



## 2. Classroom discussion is participatory. 339 responses



### 3. Faculty covers all the topics in the curriculum.

339 responses



# 4. Faculty explains the topic in simple and clear manner. $^{\rm 339\,responses}$



### 5. Faculty communicates effectively.



# 6. Faculty manages pace of class to the students' level of understanding. 339 responses



# 7. Faculty uses variety of instructional methods to reach course objectives. 339 responses



# 8. Faculty approachable, f