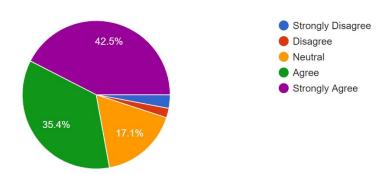

7. Course 339 responses



### 8. Semester



### 10. % Classes attended by the student

339 responses



### Faculty related questions:

1. Faculty member presents lecture in a way that encourages critical thinking skills 339 responses



## 2. Classroom discussion is participatory. 339 responses



### 3. Faculty covers all the topics in the curriculum.

339 responses



# 4. Faculty explains the topic in simple and clear manner. $^{\rm 339\,responses}$



### 5. Faculty communicates effectively.



# 6. Faculty manages pace of class to the students' level of understanding. 339 responses



# 7. Faculty uses variety of instructional methods to reach course objectives. 339 responses



# 8. Faculty approachable, flexible, willing to help outside the class. $^{339\,\text{responses}}$



### 9. Faculty is fair in Internal assessment.

339 responses



### 10. Faculty uses ICT tools.



### 13. Overall rating of the college at different parameters:



# Student's Employer's Feedback Form

No Response

## Alumni's Feedback-Form

No Response

### Parent's Feedback Form

No Response