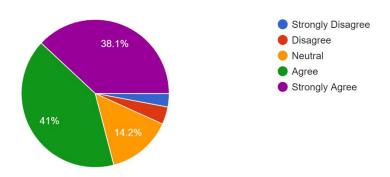

ure.

7 responses



### Nature of employment



## Student's Feedback Form

Gender
 339 responses



3. State
339 responses



# 4. Nationality 339 responses



#### 6. Academic Year

339 responses



7. Course 339 responses



### 8. Semester



### 10. % Classes attended by the student

339 responses



### Faculty related questions:

1. Faculty member presents lecture in a way that encourages critical thinking skills 339 responses



## 2. Classroom discussion is participatory. 339 responses



### 3. Faculty covers all the topics in the curriculum.

339 responses



# 4. Faculty explains the topic in simple and clear manner. $^{\rm 339\,responses}$



### 5. Faculty communicates effectively.



# 6. Faculty manages pace of class to the students' level of understanding. 339 responses



# 7. Faculty uses variety of instructional methods to reach course objectives. 339 responses



# 8. Faculty approachable, flexible, willing to help outside the class. $^{339\,\text{responses}}$



### 9. Faculty is fair in Internal assessment.

339 responses



### 10. Faculty uses ICT tools.



### 13. Overall rating of the college at different parameters:



# Student's Employer's Feedback Form

No Response

## Alumni's Feedback-Form

No Response

### Parent's Feedback Form

No Response