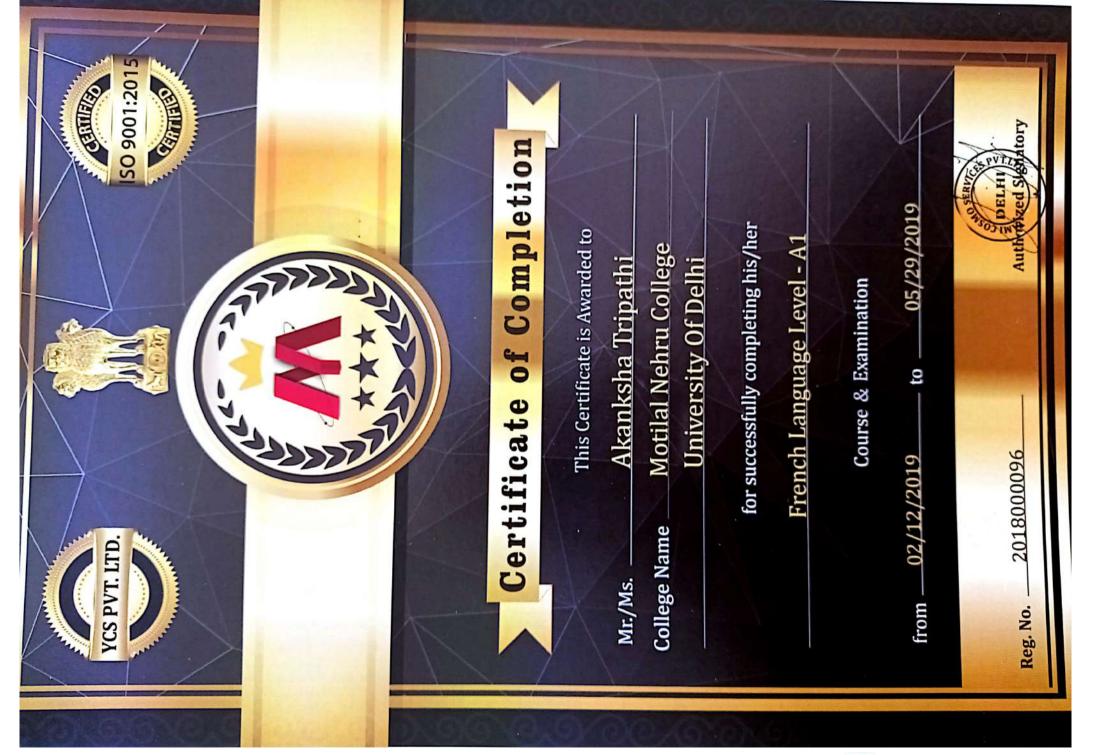

| 2018-19 | A1 Level<br>certificate course<br>in French<br>Language | YAMI<br>Cosmo<br>Services<br>PVT Ltd. | 40 hours | 27 | Examination<br>to be<br>conducted<br>by the<br>training<br>partner | All students<br>passed the<br>examination.<br>They were<br>provided<br>certificates<br>by the<br>training<br>partner |
|---------|---------------------------------------------------------|---------------------------------------|----------|----|--------------------------------------------------------------------|----------------------------------------------------------------------------------------------------------------------|
| 2019-20 | A1 Level<br>certificate course<br>in French<br>Language | YAMI<br>Cosmo<br>Services<br>Pvt Ltd. | 40 Hours | 42 | Examination<br>to be<br>conducted<br>by the<br>training<br>Partner | All students<br>passed the<br>examination.<br>They were<br>provided<br>certificates<br>by the<br>training<br>partner |
| 2020-21 | A1 Level<br>certificate course<br>in French<br>Language | VINSYS IT<br>Services<br>Pvt. Ltd.    | 40 Hours | 73 | Examination<br>to be<br>conducted<br>by the<br>training<br>Partner | All students<br>passed the<br>Examination.<br>They were<br>provided<br>certificates<br>by the<br>training<br>partner |