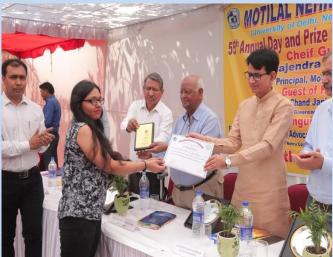

#### College Events (2019-20)

Annual Day, 2019

Annual Day, 2019

55th Annual Day and Prize Distribution F Cheif G Dr. Rajendra ru College er Principal, Moth them Chand Jagi

Annual Day, 2019

Annual Day, 2019