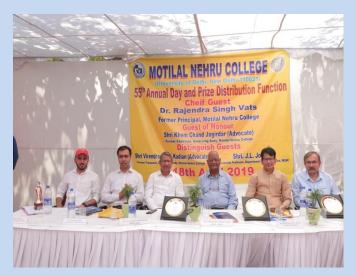

#### College Events (2019-20)

Annual Day, 2019

Annual Day, 2019

55th Annual Day and Prize Distribution F Cheif G Dr. Rajendra ru College er Principal, Moth them Chand Jagi

Annual Day, 2019

Annual Day, 2019